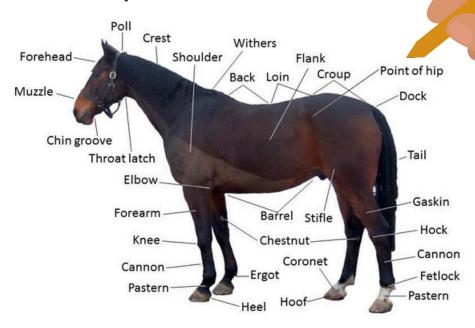

### ANIMAL: THE HORSE

#### Write a brief description about the Horse.

Horses are majestic creatures with solid hooves and flowing manes, renowned for their versatility and wide range of breeds. Each breed exhibits unique characteristics in terms of size, strength, and temperament, yet all horses sElephant common traits such as remarkable speed and endurance. These animals have been integral to human societies across the world, serving various roles from transportation and cavalry in battles to aiding agricultural practices by plowing fields and pulling carts.

### Draw and Label the parts of a horse.



#### How have they assisted humans over time?

Domestication began around 3500 BCE, with widespread use by various civilizations including the Egyptians for chariots. Humans have relied on horses for thousands of years. They were essential for transportation, allowing people to travel greater distances quickly. Horses also played a crucial role in agriculture by pulling plows and carts, and in warfare, serving as mounts in battle which often changed the outcomes of historical conflicts.

## ANIMAL: THE CAMEL

| Write a brief description about the camel. |  |
|--------------------------------------------|--|
|                                            |  |
|                                            |  |
|                                            |  |
| Label the parts of an camel.