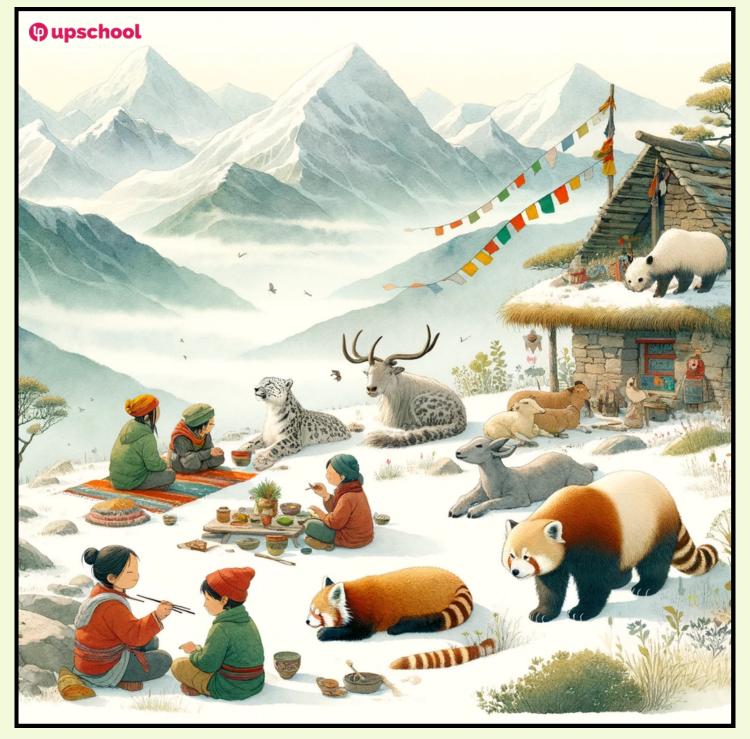

## What's Going On?

- What do you think is happening between the animals and the villagers in this picture? Can you tell a story about their interaction?
- Where do you believe this picture is set? What clues in the image make you think so?
- How do you think the snow leopard, yak, and red panda feel in this environment? What makes you say that?
- What can you imagine the villagers are sharing stories about? Why do you think they chose this particular spot?
- Notice the colorful prayer flags in the background. Why do you think they are there, and what could they mean to the people and animals in the picture?