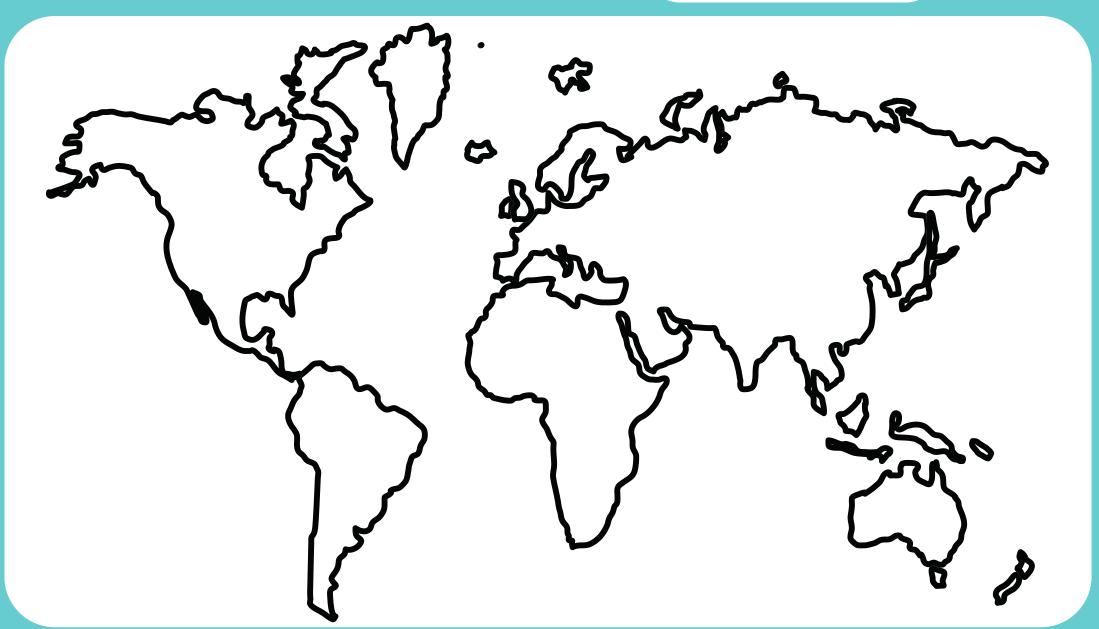

## **Ocean Currents**

Everything is connected - Label and colour the various continents of the Earth and include the ocean currents in your diagram.

The currents of the ocean are affected by the amount of sea ice in the Arctic and Antarctica. These currents determine the weather and also assist animals with their global navigation.