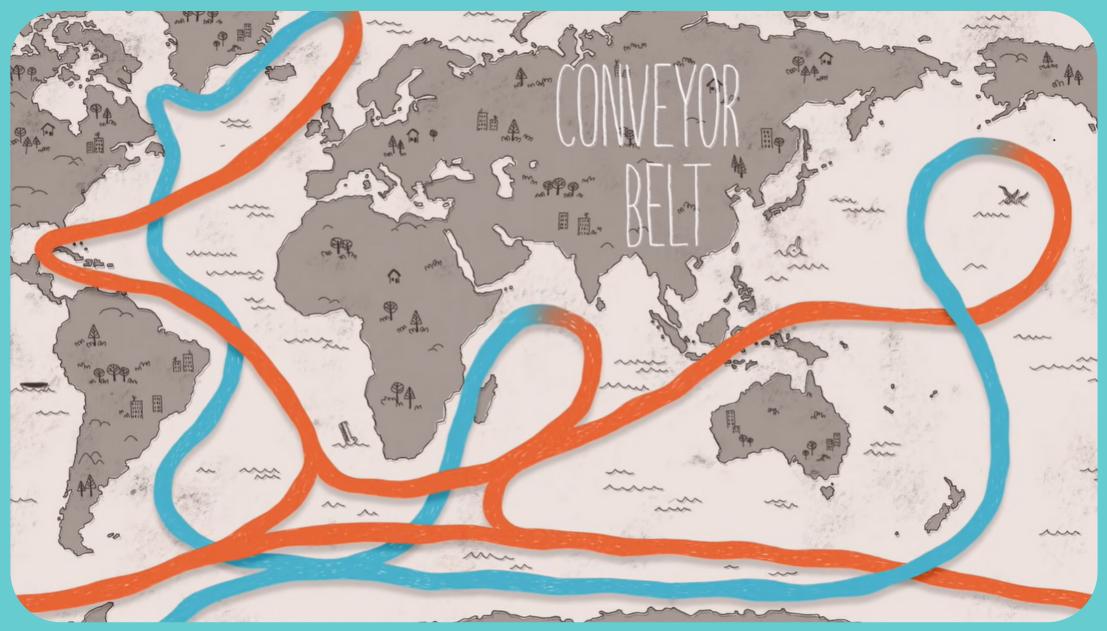

## Ocean Currents

Everything is connected - The amount of sea ice in the Arctic can change the weather in every country on Earth!

The currents of the ocean are affected by the amount of sea ice in the Arctic and Antarctica. These currents determine the weather and also assist animals with their global navigation.